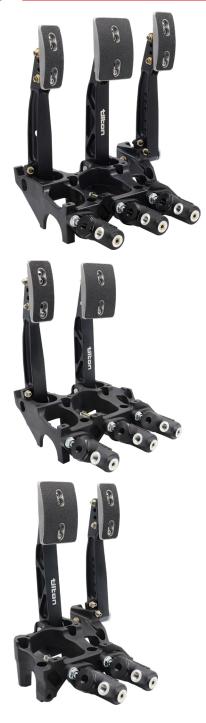

## 600-SERIES UNDERFOOT (2 & 3-PEDAL)

\*Does not include master cylinders

### 3-Pedal Underfoot (Clutch, Brake & Throttle)

Pedal Ratio: Pedal Pad Adjustment: Weight\*: Part Number: 5.4:1 – 6.9:1 Horizontal, Vertical, Angle 6.4 lbs (2.9 kg) 72-616

# 2-Pedal Underfoot

(Clutch & Brake)

| Pedal Ratio:          |
|-----------------------|
| Pedal Pad Adjustment: |
| Weight*:              |
| Part Number:          |

5.4:1 – 6.9:1 Horizontal, Vertical, Angle 5.0 lbs (2.3 kg) 72-617

2-Pedal Underfoot (Brake & Throttle)

> Pedal Ratio: 5.0:1 Pedal Pad Adjustment: Horiz Weight\*: 4.6 lk Part Number: 72-61

5.0:1 - 6.2:1 Horizontal, Vertical , Angle 4.6 lbs (2.2 kg) 72-618