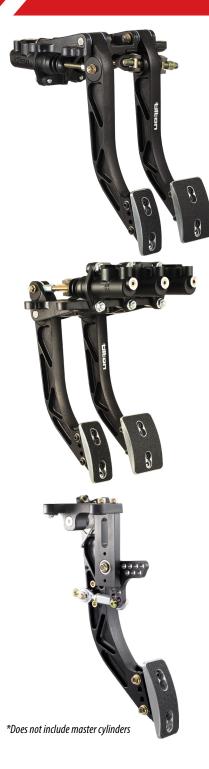

## 600-SERIES UNDERFOOT (2 & 3-PEDAL)

\*Does not include master cylinders

### 3-Pedal Underfoot (Clutch, Brake & Throttle)

Pedal Ratio: Pedal Pad Adjustment: Weight\*: Part Number: 5.4:1 – 6.9:1 Horizontal, Vertical, Angle 6.4 lbs (2.9 kg) 72-616

# 2-Pedal Underfoot

(Clutch & Brake)

| Pedal Ratio:          |
|-----------------------|
| Pedal Pad Adjustment: |
| Weight*:              |
| Part Number:          |

5.4:1 – 6.9:1 Horizontal, Vertical, Angle 5.0 lbs (2.3 kg) 72-617

2-Pedal Underfoot (Brake & Throttle)

> Pedal Ratio: 5.0:1 Pedal Pad Adjustment: Horiz Weight\*: 4.6 lk Part Number: 72-61

5.0:1 - 6.2:1 Horizontal, Vertical , Angle 4.6 lbs (2.2 kg) 72-618