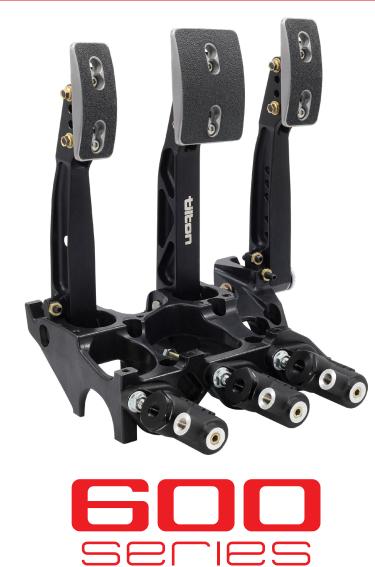

## **600-SERIES PEDAL ASSEMBLIES**

Tilton 600-Series pedal assemblies are the benchmark for pedal assemblies of their type, offering great performance and value. 600-Series pedal assemblies are the categorized by the use of a traditional spherical bearing type balance bar and flange mounted master cylinders.

600-Series pedal assemblies are available in **Firewall-mount**, **Floor-mount**, **Overhung** and **Underfoot** configurations.

### Features

Lightweight forged aluminum pedals provide high-strength and rigidity.

Lightweight permanent mold cast aluminum frame feature guide ramps that minimizing balance bar "tipping" for improved performance.

7/16" diameter spherical bearing type balance bar minimizes flex and provides solid pedal feel. Aluminum clevises feature low friction coating for durability and smooth action.

Pedal pivots feature wave washers to reduce lateral pedal movement and oilimpregnated bronze bushings for smoother operation and long service life.

Adjustable pedal ratio.

Adjustable pedal pad positions.