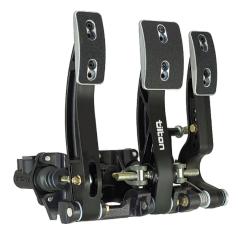

## 600-SERIES FLOOR-MOUNT (2 & 3-PEDAL)

Pedal Ratio: Pedal Pad Adjustment: Weight\*: Part Number: 5.3:1 - 5.8:1 Horizontal, Vertical 5.5 lbs (2.5 kg) 72-603

Installation drawing for 600-Series Floor-mount Pedal Assembly is available at www.tiltonracing.com/technical/installation-drawings