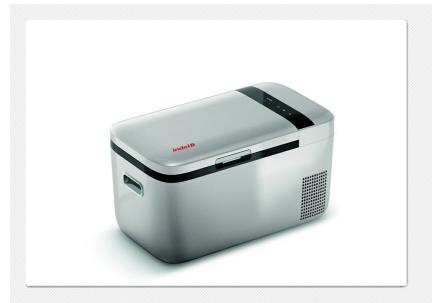

## **INDEL B**

TOPDRAWER PRODUCTS AUTOMOTIVE TRAVEL BOX TB20 BT DT

TB20 BT DT

TB20 (BT and BT DT) is a 20 lt portable fridge/freezer of the new Indel B's range. It has high performances with temperatures up to -18°C and it can be controlled via smartphone thanks to its bluethoot connection and the App available both for iOs and Android. Elegant, light and classy it has been designed to be used for both outdoor and indoor situations: thanks to its optional power converter you can tranform it in a proper domestic fridge easy to move. From now on you will be able to join dinner parties with your new portable fridge/freezer bringing with you all the ingredients without problems. The DT version (double temperature) allows you to set two different temperatures thanks to a a separator placed inside.

| Technical data       |                        |
|----------------------|------------------------|
| Height               | 315 mm                 |
| Width                | 320 mm                 |
| Depth                | 570 mm                 |
| Product Class        | from 0 to 20 litres    |
| Type of installation | Portable refrigerators |
| Gross Volume         | 19.74 L                |