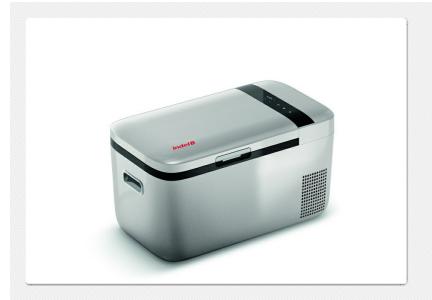

## **INDEL B**

TOPDRAWER PRODUCTS AUTOMOTIVE TRAVEL BOX TB20 BT

TB20 BT

TB20 (BT and BT DT) is a 20 lt portable fridge/freezer of the new Indel B's range. It has high performances with temperatures up to -18°C and it can be controlled via smartphone thanks to its bluethoot connection and the App available both for iOs and Android. Elegant, light and classy it has been designed to be used for both outdoor and indoor situations: thanks to its optional power converter you can tranform it in a proper domestic fridge easy to move. From now on you will be able to join dinner parties with your new portable fridge/freezer bringing with you all the ingredients without problems. The DT version (double temperature) allows you to set two different temperatures thanks to a a separator placed inside.

| Technical data       |                        |
|----------------------|------------------------|
| Height               | 315 mm                 |
| Width                | 320 mm                 |
| Depth                | 570 mm                 |
| Product Class        | from 0 to 20 litres    |
| Type of installation | Portable refrigerators |
| Gross Volume         | 19.74 L                |