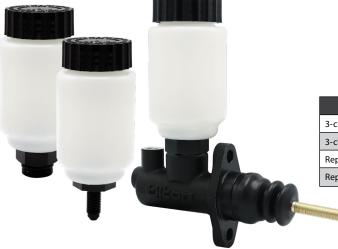

## Single Chamber Reservoirs

Single chamber reservoirs with 5.3 oz (158 ml) fluid capacity. Available with AN4 fitting for remote-mount applications or with a 15/16"-20 adapter for direct mounting onto Tilton 76-Series master cylinders. Includes filter.

| Description                                                  | Part Number |
|--------------------------------------------------------------|-------------|
| 3-chamber reservoir, standard capacity, hose barb connection | 74-230      |
| 3-chamber reservoir, standard capacity, AN4 connection       | 74-240      |
| Replacement cap                                              | 72-207      |
| Replacement filter                                           | 74-211      |