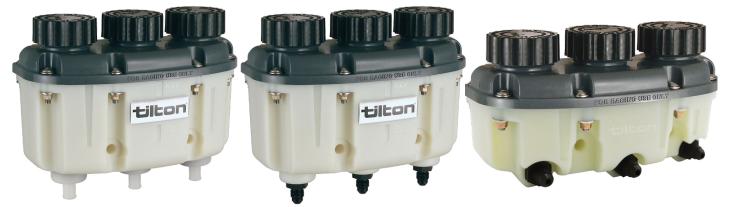

## 3-Chamber Reservoirs

Incorporates the clutch, front brake and rear brake fluid reservoirs into one convenient package. 2-hole mount provides simple installation onto firewall/bulkhead. The three separate internal chambers allow for complete evacuation of one chamber without affecting the remaining two chambers. Standard capacity reservoirs are available with either hosebarb or AN4 fitting connection. Low profile reservoirs is only available with AN4 fitting connection.

| Reservoir Type    | Rear Brake Chamber | Front Brake Chamber | Clutch Chamber  |
|-------------------|--------------------|---------------------|-----------------|
| Standard Capacity | 8.9 oz (263ml)     | 10.3 oz (313 ml)    | 4.6 oz (136 ml) |
| Low Profile       | 4.0 oz (117ml)     | 6.1 oz (182 ml)     | 2.0 oz (59ml)   |

| Description                                                           | Part Number |
|-----------------------------------------------------------------------|-------------|
| 3-chamber reservoir, standard capacity, hose barb connection          | 72-576      |
| 3-chamber reservoir, standard capacity, AN4 connection                | 72-577      |
| 3-chamber reservoir, low profile, AN4 connection                      | 72-578      |
| Hose kit for 72-576 reservoir, includes 96" of hose and 6 hose clamps | 72-221      |
| Replacement cap, less baffle                                          | 72-576-6    |
| Replacement baffle for cap, funnel type                               | 72-576-4    |
| Replacement lid gasket                                                | 72-576-3    |