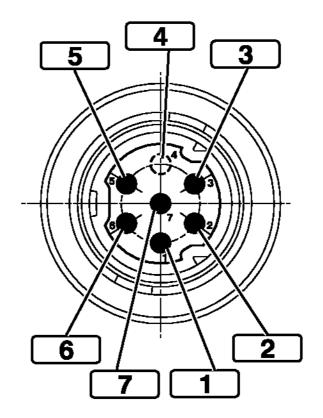

## DISTRIBUTORLESS IGNITION SYSTEM (RUV)

Fig.: Ignition coil connection (numbers in Fig. = pin no.)

 1 = Term. 1 of ignition coil of cyl. 1
2 = Term. 15 (ignition coil power supply)
3 = Term. 4a (ignition coil ground)
4 = Not used
5 = Term. 1 of ignition coil of cyl. 4
6 = Term. 1 of ignition coil of cyl. 2

7 = Term. 1 of ignition coil of cyl. 3